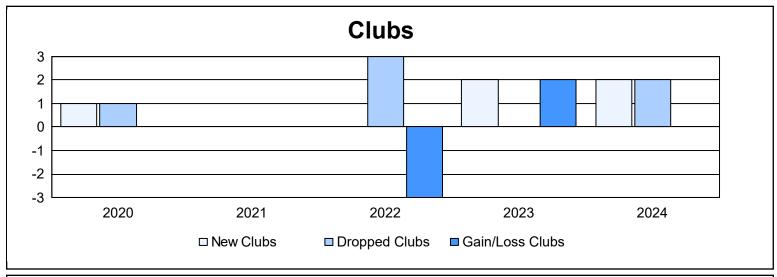

District 22 D As of June 2024 Cumulative

| Year      | New<br>Clubs | Dropped<br>Clubs | Gain/<br>Loss<br>Clubs | New<br>Members | Charter<br>Members | Reinstate<br>Members | Transfer<br>Members | Total<br>Member<br>Added | Total<br>Members<br>Dropped | Gain/<br>Loss<br>Members |
|-----------|--------------|------------------|------------------------|----------------|--------------------|----------------------|---------------------|--------------------------|-----------------------------|--------------------------|
| 2019-2020 | 1            | 1                | 0                      | 78             | 23                 | 12                   | 10                  | 123                      | 224                         | -101                     |
| 2020-2021 | 0            | 0                | 0                      | 85             | 6                  | 13                   | 11                  | 115                      | 157                         | -42                      |
| 2021-2022 | 0            | 3                | -3                     | 136            | 1                  | 4                    | 20                  | 161                      | 206                         | -45                      |
| 2022-2023 | 2            | 0                | 2                      | 201            | 48                 | 4                    | 24                  | 277                      | 159                         | 118                      |
| 2023-2024 | 2            | 2                | 0                      | 135            | 44                 | 3                    | 20                  | 202                      | 242                         | -40                      |
| Average   | 1            | 1                | 0                      | 127            | 24                 | 7                    | 17                  | 176                      | 198                         | -22                      |